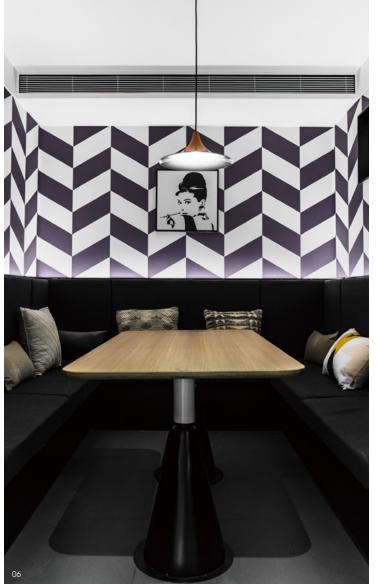

with linear partitions. The space, which is at once isolated and connected, is imbued with a sense of community, and the functioning borders trigger a sense of belonging. In the middle is the white spiral staircase. Looking like a sculpture, it's serene and independent, constituting the soul of this space.

The architectural concept can be best explained through a Chinese saying: 'Demure as a maiden and quick like an escaping rabbit'. Linear light and the checkered floor in black and white jointly provide the special logic and sensibilities. The kaleidoscope of light and shade in days and nights is made possible by the combination of artificial and natural light, which, filtered through the blinds, flow in tempo with the changing light of the day.



















144 Cafè Plus

















146 Cafè Plus 147

05 / 06 / 07 / 08 /