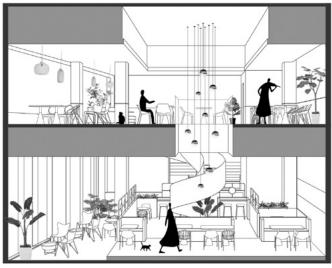

--

Located in Haiyan County, Jiaxing, the two-storied building titled "Farewell, Lass" is positioned as a coffee shop for women, which is manifested in the design through the element of curves chosen by the architect after long consideration.

On the façade is painted the theme color—purplish blue. Every woman must bid farewell to her girlhood. The brand is designed to embody women's idiosyncrasies while staying loyal to their souls, and the corresponding space is intended to reflect how a girl metamorphoses to be a fully grown woman. The patio linking the two stories enlivens the space and adds a touch of fun. On the first floor, an enclosed courtyard is created with linear partitions. The space, which is at once isolated and connected, is imbued with a sense of community, and the functioning borders trigger a sense of belonging. In the middle is the white spiral staircase. Looking like a sculpture, it's serene and independent, constituting the soul of this space.