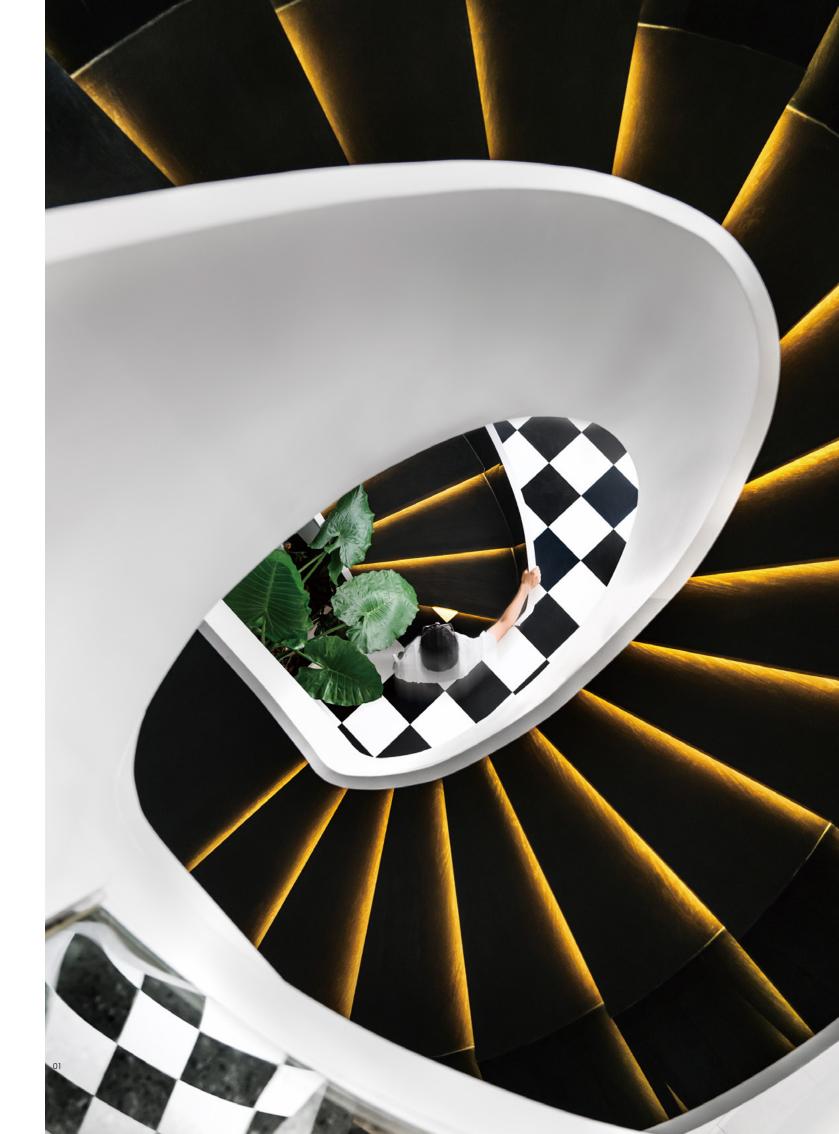

On the façade is painted the theme color—purplish blue. Every woman must bid farewell to her girlhood. The brand is designed to embody women's idiosyncrasies while staying loyal to their souls, and the corresponding space is intended to reflect how a girl metamorphoses to be a fully grown woman. The patio linking the two stories enlivens the space and adds a touch of fun. On the first floor, an enclosed courtyard is created with linear partitions. The space, which is at once isolated and connected, is imbued with a sense of community, and the functioning borders trigger a sense of belonging. In the middle is the white spiral staircase. Looking like a sculpture, it's serene and independent, constituting the soul of this space.

The architectural concept can be best explained through a Chinese saying: 'Demure as a maiden and quick like an escaping rabbit'. Linear light and the checkered floor in black and white jointly provide the special logic and sensibilities. The kaleidoscope of light and shade in days and nights is made possible by the combination of artificial and natural light, which, filtered through the blinds, flow in tempo with the changing light of the day.