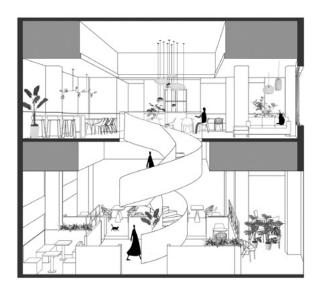

--

Located in Haiyan County, Jiaxing, the two-storied building titled "Farewell, Lass" is positioned as a coffee shop for women, which is manifested in the design through the element of curves chosen by the architect after long consideration.

On the façade is painted the theme color—purplish blue. Every woman must bid farewell to her girlhood. The brand is designed to embody women's idiosyncrasies while staying loyal to their souls, and the corresponding space is intended to reflect how a girl metamorphoses to be a fully grown woman. The patio linking the two stories enlivens the space and adds a touch of fun. On the first floor, an enclosed courtyard is created with linear partitions. The space, which is at once isolated and connected, is imbued with a sense of community, and the functioning borders trigger a sense of belonging. In the middle is the white spiral staircase. Looking like a sculpture, it's serene and independent, constituting the soul of this space.