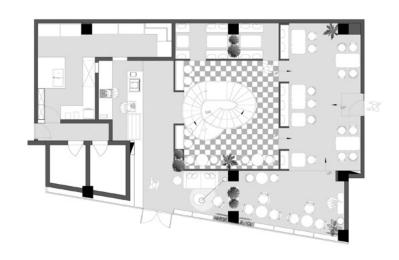

On the façade is painted the theme color—purplish blue. Every woman must bid farewell to her girlhood. The brand is designed to embody women's idiosyncrasies while staying loyal to their souls, and the corresponding space is intended to reflect how a girl metamorphoses to be a fully grown woman. The patio linking the two stories enlivens the space and adds a touch of fun. On the first floor, an enclosed courtyard is created with linear partitions. The space, which is at once isolated and connected, is imbued with a sense of community, and the functioning borders trigger a sense of belonging. In the middle is the white spiral staircase. Looking like a sculpture, it's serene and independent, constituting the soul of this space.