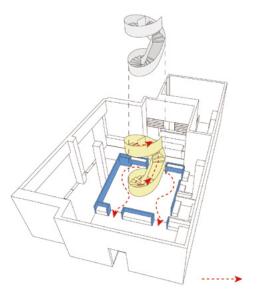

On the façade is painted the theme color—purplish blue. Every woman must bid farewell to her girlhood. The brand is designed to embody women's idiosyncrasies while staying loyal to their souls, and the corresponding space is intended to reflect how a girl metamorphoses to be a fully grown woman. The patio linking the two stories enlivens the space and adds a touch of fun. On the first floor, an enclosed courtyard is created with linear partitions. The space, which is at once isolated and connected, is imbued with a sense of community, and the functioning borders trigger a sense of belonging. In the middle is the white spiral staircase. Looking like a sculpture, it's serene and independent, constituting the soul of this space.

The architectural concept can be best explained through a Chinese saying: 'Demure as a maiden and quick like an escaping rabbit'. Linear light and the checkered floor in black and white jointly provide the special logic and sensibilities. The kaleidoscope of light and shade in days and nights is made possible by the combination of artificial and natural light, which, filtered through the blinds, flow in tempo with the changing light of the day.