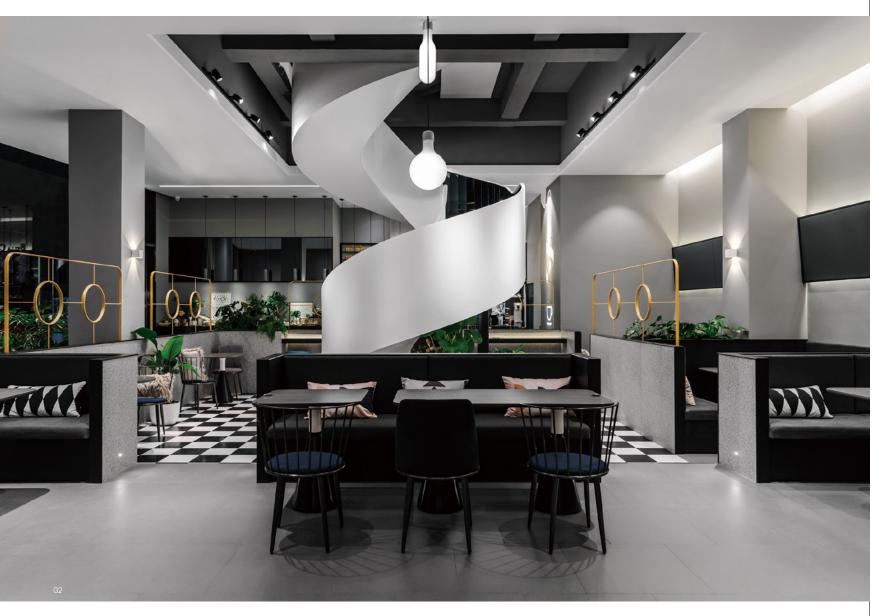

On the façade is painted the theme color—purplish blue. Every woman must bid farewell to her girlhood. The brand is designed to embody women's idiosyncrasies while staying loyal to their souls, and the corresponding space is intended to reflect how a girl metamorphoses to be a fully grown woman. The patio linking the two stories enlivens the space and adds a touch of fun. On the first floor, an enclosed courtyard is created with linear partitions. The space, which is at once isolated and connected, is imbued with a sense of community, and the functioning borders trigger a sense of belonging. In the middle is the white spiral staircase. Looking like a sculpture, it's serene and independent, constituting the soul of this space.

The architectural concept can be best explained through a Chinese saying: 'Demure as a maiden and quick like an escaping rabbit'. Linear light and the checkered floor in black and white jointly provide the special logic and sensibilities. The kaleidoscope of light and shade in days and nights is made possible by the combination of artificial and natural light, which, filtered through the blinds, flow in tempo with the changing light of the day.