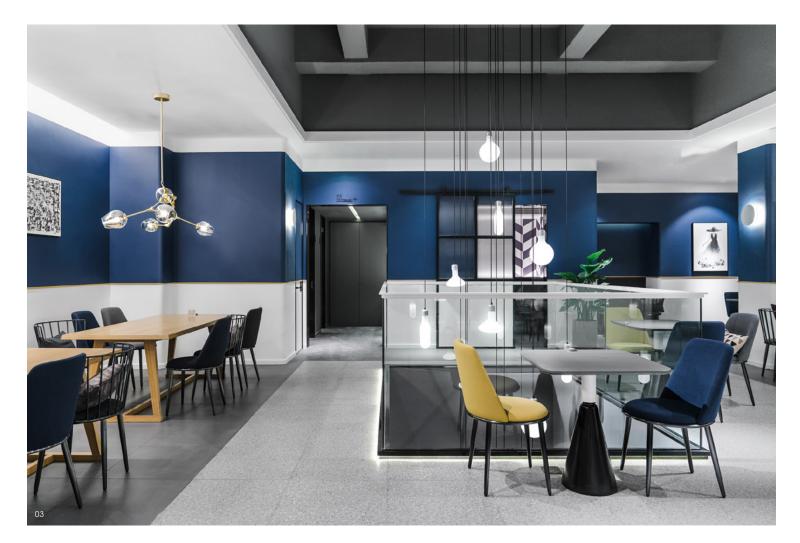

On the façade is painted the theme color—purplish blue. Every woman must bid farewell to her girlhood. The brand is designed to embody women's idiosyncrasies while staying loyal to their souls, and the corresponding space is intended to reflect how a girl metamorphoses to be a fully grown woman. The patio linking the two stories enlivens the space and adds a touch of fun. On the first floor, an enclosed courtyard is created with linear partitions. The space, which is at once isolated and connected, is imbued with a sense of community, and the functioning borders trigger a sense of belonging. In the middle is the white spiral staircase. Looking like a sculpture, it's serene and independent, constituting the soul of this space.

The architectural concept can be best explained through a Chinese saying: 'Demure as a maiden and quick like an escaping rabbit'. Linear light and the checkered floor in black and white jointly provide the special logic and sensibilities. The kaleidoscope of light and shade in days and nights is made possible by the combination of artificial and natural light, which, filtered through the blinds, flow in tempo with the changing light of the day.