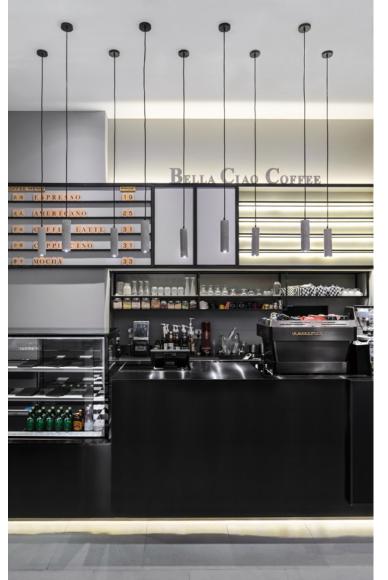

d with linear partitions. The space, which is at once isolated and connected, is imbued with a sense of community, and the functioning borders trigger a sense of belonging. In the middle is the white spiral staircase. Looking like a sculpture, it's serene and independent, constituting the soul of this space.

The architectural concept can be best explained through a Chinese saying: 'Demure as a maiden and quick like an escaping rabbit'. Linear light and the checkered floor in black and white jointly provide the special logic and sensibilities. The kaleidoscope of light and shade in days and nights is made possible by the combination of artificial and natural light, which, filtered through the blinds, flow in tempo with the changing light of the day.



















144 Cafè Plus

















146 Cafè Plus 147

05 / 06 / 07 / 08 /