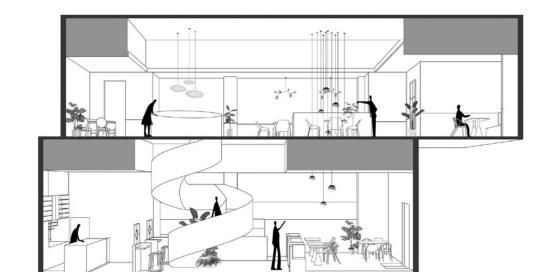

--

Located in Haiyan County, Jiaxing, the two-storied building titled "Farewell, Lass" is positioned as a coffee shop for women, which is manifested in the design through the element of curves chosen by the architect after long consideration.

On the façade is painted the theme color—purplish blue. Every woman must bid farewell to her girlhood. The brand is designed to embody women's idiosyncrasies while staying loyal to their souls, and the corresponding space is intended to reflect how a girl metamorphoses to be a fully grown woman. The patio linking the two stories enlivens the space and adds a touch of fun. On the first floor, an enclosed courtyard is created with linear partitions. The space, which is at once isolated and connected, is imbued with a sense of community, and the functioning borders trigger a sense of belonging. In the middle is the white spiral staircase. Looking like a sculpture, it's serene and independent, constituting the soul of this space.