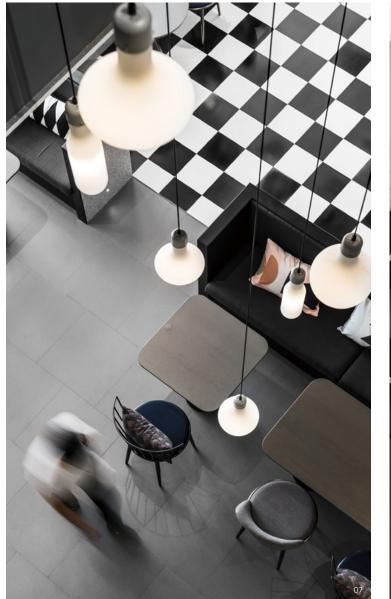

The architectural concept can be best explained through a Chinese saying: 'Demure as a maiden and quick like an escaping rabbit'. Linear light and the checkered floor in black and white jointly provide the special logic and sensibilities. The kaleidoscope of light and shade in days and nights is made possible by the combination of artificial and natural light, which, filtered through the blinds, flow in tempo with the changing light of the day.