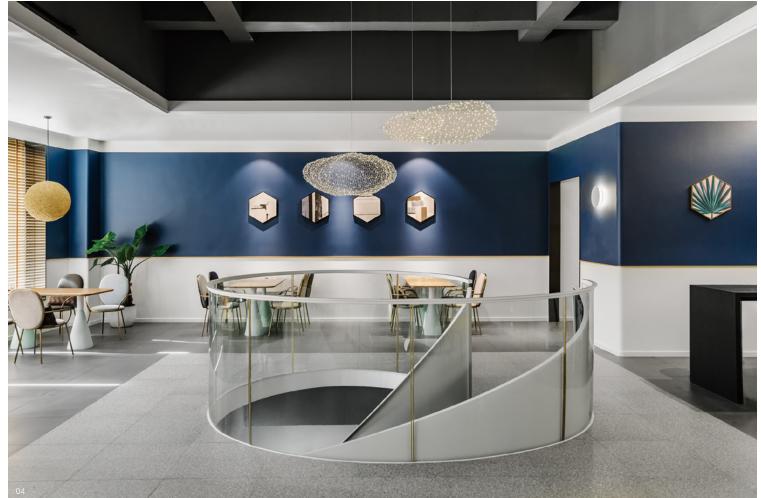

--

Located in Haiyan County, Jiaxing, the two-storied building titled "Farewell, Lass" is positioned as a coffee shop for women, which is manifested in the design through the element of curves chosen by the architect after long consideration.

On the façade is painted the theme color—purplish blue. Every woman must bid farewell to her girlhood. The brand is designed to embody women's idiosyncrasies while staying loyal to their souls, and the corresponding space is intended to reflect how a girl metamorphoses to be a fully grown woman. The patio linking the two stories enlivens the space and adds a touch of fun. On the first floor, an enclosed courtyard is created with linear partitions. The space, which is at once isolated and connected, is imbued with a sense of community, and the functioning borders trigger a sense of belonging. In the middle is the white spiral staircase. Looking like a sculpture, it's serene and independent, constituting the soul of this space.