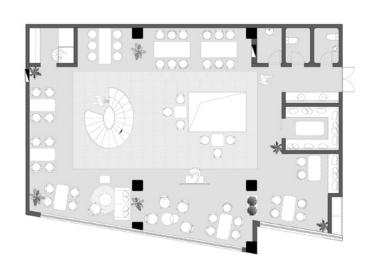

--

Located in Haiyan County, Jiaxing, the two-storied building titled "Farewell, Lass" is positioned as a coffee shop for women, which is manifested in the design through the element of curves chosen by the architect after long consideration.

On the façade is painted the theme color—purplish blue. Every woman must bid farewell to her girlhood. The brand is designed to embody women's idiosyncrasies while staying loyal to their souls, and the corresponding space is intended to reflect how a girl metamorphoses to be a fully grown woman. The patio linking the two stories enlivens the space and adds a touch of fun. On the first floor, an enclosed courtyard is created with linear partitions. The space, which is at once isolated and connected, is imbued with a sense of community, and the functioning borders trigger a sense of belonging. In the middle is the white spiral staircase. Looking like a sculpture, it's serene and independent, constituting the soul of this space.