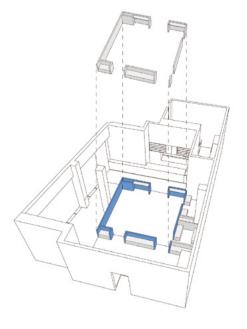

--

Located in Haiyan County, Jiaxing, the two-storied building titled "Farewell, Lass" is positioned as a coffee shop for women, which is manifested in the design through the element of curves chosen by the architect after long consideration.

On the façade is painted the theme color—purplish blue. Every woman must bid farewell to her girlhood. The brand is designed to embody women's idiosyncrasies while staying loyal to their souls, and the corresponding space is intended to reflect how a girl metamorphoses to be a fully grown woman. The patio linking the two stories enlivens the space and adds a touch of fun. On the first floor, an enclosed courtyard is created with linear partitions. The space, which is at once isolated and connected, is imbued with a sense of community, and the functioning borders trigger a sense of belonging. In the middle is the white spiral staircase. Looking like a sculpture, it's serene and independent, constituting the soul of this space.